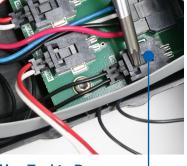

**Trigger Switch Plug** 

**Use Tool to Depress** 

#### **Current Trigger Switch Removal**

Remove the trigger switch from the wand half and then, using a small screw driver or one of the screws you removed earlier, gently depress the locking mechanism that plugs the wires of the trigger switch into the board and remove the switch.