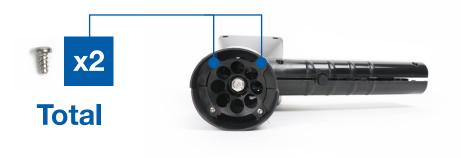

#### **Wand Disassembly - Front**

Turn the wand opening towards you and remove **only** the **top** 2 screws using the T10 star driver.

**STEP** 

3