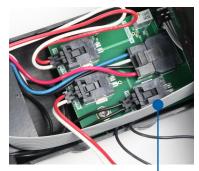

#### **Current Trigger Switch Removal**

Remove the trigger switch from the wand half and then, using a small screw driver or one of the screws you removed earlier, gently depress the locking mechanism that plugs the wires of the trigger switch into the board and remove the switch.