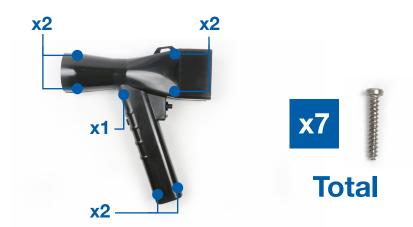

#### Wand Disassembly - Side

Place the wand on a flat surface with the screw holes facing upwards. Using the T10 Star driver, remove the 7 screws holding the wand together.