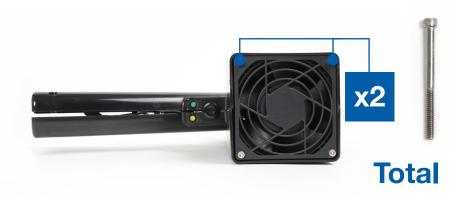

#### **Wand Disassembly - Back**

With the wand still lying on its side, rotate it so that the fan is facing you and remove <u>only</u> the <u>top</u> 2 screws from the fan quard using the T15 Star driver.