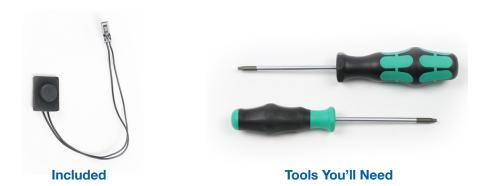

# Before you start

**Included in this kit:** New trigger and wiring harness **Tools Needed:** 

T10 Star Driver with a minimum 6-inch shaft T15 Star Driver with a minimum 6-inch shaft