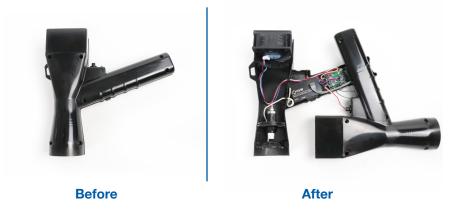

### **Wand Separation**

Once all the screws are removed, gently separate the top portion of the wand from the bottom. Keep in mind that the 2 halves are also connected by wires so do not try and completely pull them apart, instead slide the top half over to the side.