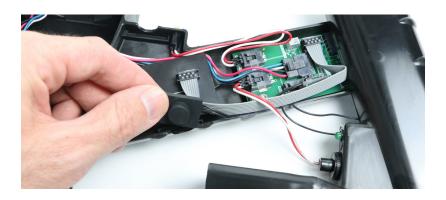

**Trigger Switch Plug** 

**Use Tool to Depress** 

## **STEP**

5

#### **Current Trigger Switch Removal**

Remove the trigger switch from the wand half and then, using a small screw driver or one of the screws you removed earlier, gently depress the locking mechanism that plugs the wires of the trigger switch into the board and remove the switch.